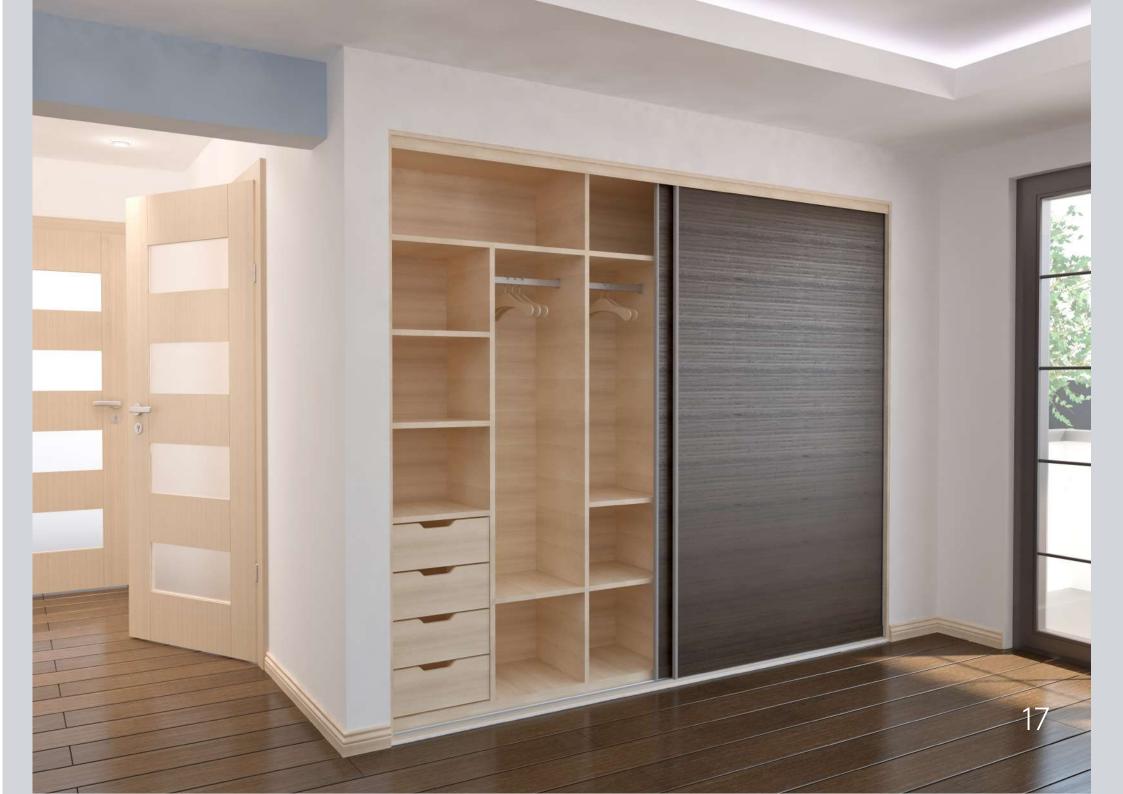

## ELEGANT AND CONTEMPORARY HINGED WARDROBES WITH A STYLISH FLAIR

OUR MODERN FITTED HINGED
WARDROBES ARE AVAILABLE IN A
VARIETY OF COLOR FINISHES, WOODS,
GLASS, AND MIRRORS. YOU CAN EVEN
OPT FOR FABRIC AND LEATHER
FINISHES FOR SPECIFIC PRODUCTS. WE
OFFERS A WIDE SELECTION OF
HANDLES, INCLUDING SLEEK SHORT
HANDLES, INTEGRATED HANDLES, OR
LONG HANDLES FOR HINGED
WARDROBES.