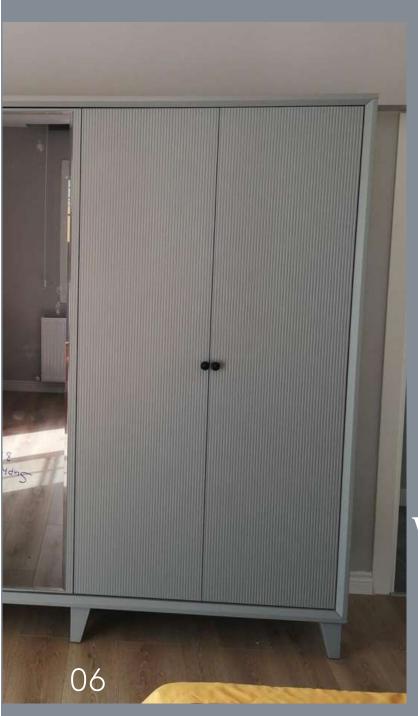

## ELEGANT AND CONTEMPORARY HINGED WARDROBES WITH A STYLISH FLAIR

OUR MODERN FITTED HINGED
WARDROBES ARE AVAILABLE IN A
VARIETY OF COLOR FINISHES, WOODS,
GLASS, AND MIRRORS. YOU CAN EVEN
OPT FOR FABRIC AND LEATHER
FINISHES FOR SPECIFIC PRODUCTS. WE
OFFERS A WIDE SELECTION OF
HANDLES, INCLUDING SLEEK SHORT
HANDLES, INTEGRATED HANDLES, OR
LONG HANDLES FOR HINGED
WARDROBES.