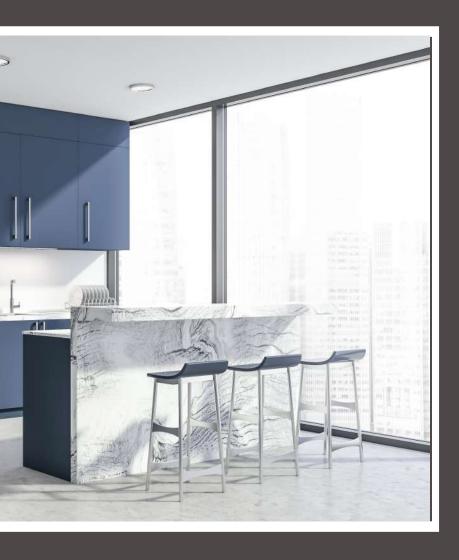

HAPES OUR CLIENT INTERACTIONS, ENCOURAGING IDEAS THAT ENHANCE AND REFINE OUR WORK STRUCTURES AND TECHNIQUES. AT TURQUOISE FURNITURE, WE TAKE PRIDE IN FOSTERING THIS INNOVATIVE SPIRIT AND APPROACH EACH PROJECT WITH A COMMITMENT TO CREATIVITY AND EXCELLENCE.

## CONTENTS

FITTED WARDROBES 01-18

KITCHEN DESIGNS 19-24

BESPOKE FURNITURE 24-25















## ELEGANT AND CONTEMPORARY HINGED WARDROBES WITH A STYLISH FLAIR

OUR MODERN FITTED HINGED
WARDROBES ARE AVAILABLE IN A
VARIETY OF COLOR FINISHES, WOODS,
GLASS, AND MIRRORS. YOU CAN EVEN
OPT FOR FABRIC AND LEATHER
FINISHES FOR SPECIFIC PRODUCTS. WE
OFFERS A WIDE SELECTION OF
HANDLES, INCLUDING SLEEK SHORT
HANDLES, INTEGRATED HANDLES, OR
LONG HANDLES FOR HINGED
WARDROBES.















## KITCHEN DESIGNS











KITCHEN DESIGNS