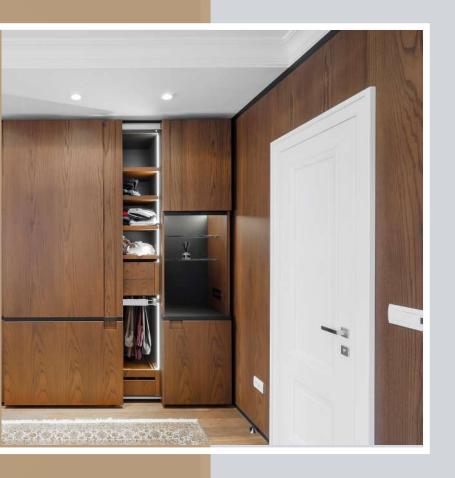

## ELEGANT AND CONTEMPORARY HINGED WARDROBES WITH A STYLISH FLAIR

OUR MODERN FITTED HINGED
WARDROBES ARE AVAILABLE IN A
VARIETY OF COLOR FINISHES, WOODS,
GLASS, AND MIRRORS. YOU CAN EVEN
OPT FOR FABRIC AND LEATHER
FINISHES FOR SPECIFIC PRODUCTS. WE
OFFERS A WIDE SELECTION OF
HANDLES, INCLUDING SLEEK SHORT
HANDLES, INTEGRATED HANDLES, OR
LONG HANDLES FOR HINGED
WARDROBES.