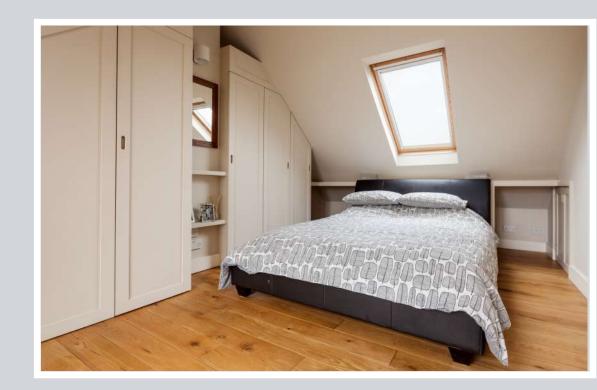

## ELEGANT AND CONTEMPORARY HINGED WARDROBES WITH A STYLISH FLAIR

OUR MODERN FITTED HINGED
WARDROBES ARE AVAILABLE IN A
VARIETY OF COLOR FINISHES, WOODS,
GLASS, AND MIRRORS. YOU CAN EVEN
OPT FOR FABRIC AND LEATHER
FINISHES FOR SPECIFIC PRODUCTS. WE
OFFERS A WIDE SELECTION OF
HANDLES, INCLUDING SLEEK SHORT
HANDLES, INTEGRATED HANDLES, OR
LONG HANDLES FOR HINGED
WARDROBES.