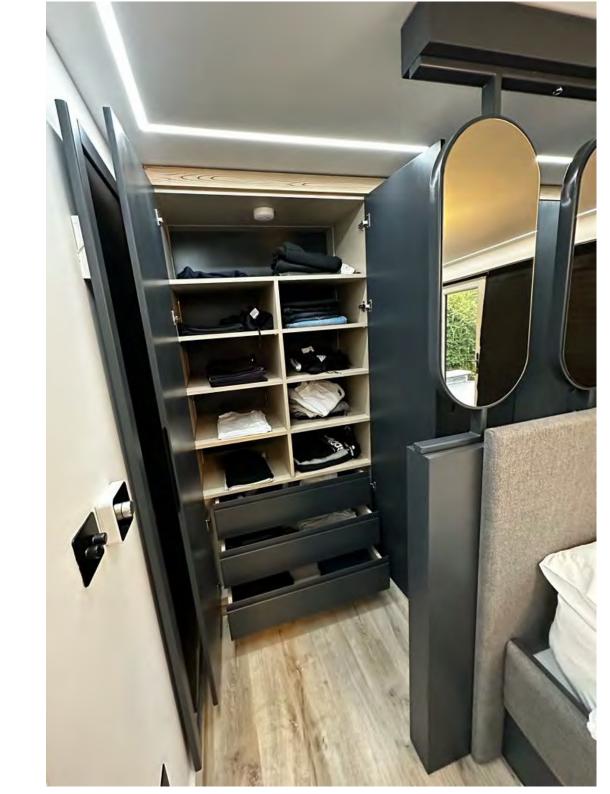

## ELEGANT AND CONTEMPORARY HINGED WARDROBES WITH A STYLISH FLAIR

OUR MODERN FITTED HINGED
WARDROBES ARE AVAILABLE IN A
VARIETY OF COLOR FINISHES, WOODS,
GLASS, AND MIRRORS. YOU CAN EVEN
OPT FOR FABRIC AND LEATHER
FINISHES FOR SPECIFIC PRODUCTS. WE
OFFERS A WIDE SELECTION OF
HANDLES, INCLUDING SLEEK SHORT
HANDLES, INTEGRATED HANDLES, OR
LONG HANDLES FOR HINGED
WARDROBES.