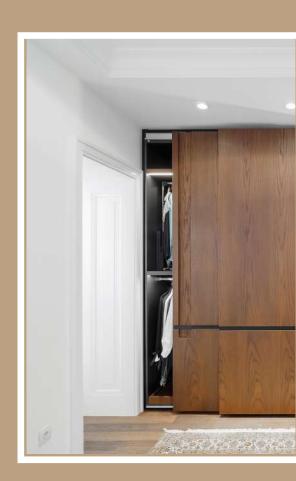

## ELEGANT AND CONTEMPORARY HINGED WARDROBES WITH A STYLISH FLAIR

OUR MODERN FITTED HINGED
WARDROBES ARE AVAILABLE IN A
VARIETY OF COLOR FINISHES, WOODS,
GLASS, AND MIRRORS. YOU CAN EVEN
OPT FOR FABRIC AND LEATHER
FINISHES FOR SPECIFIC PRODUCTS. WE
OFFERS A WIDE SELECTION OF
HANDLES, INCLUDING SLEEK SHORT
HANDLES, INTEGRATED HANDLES, OR
LONG HANDLES FOR HINGED
WARDROBES.