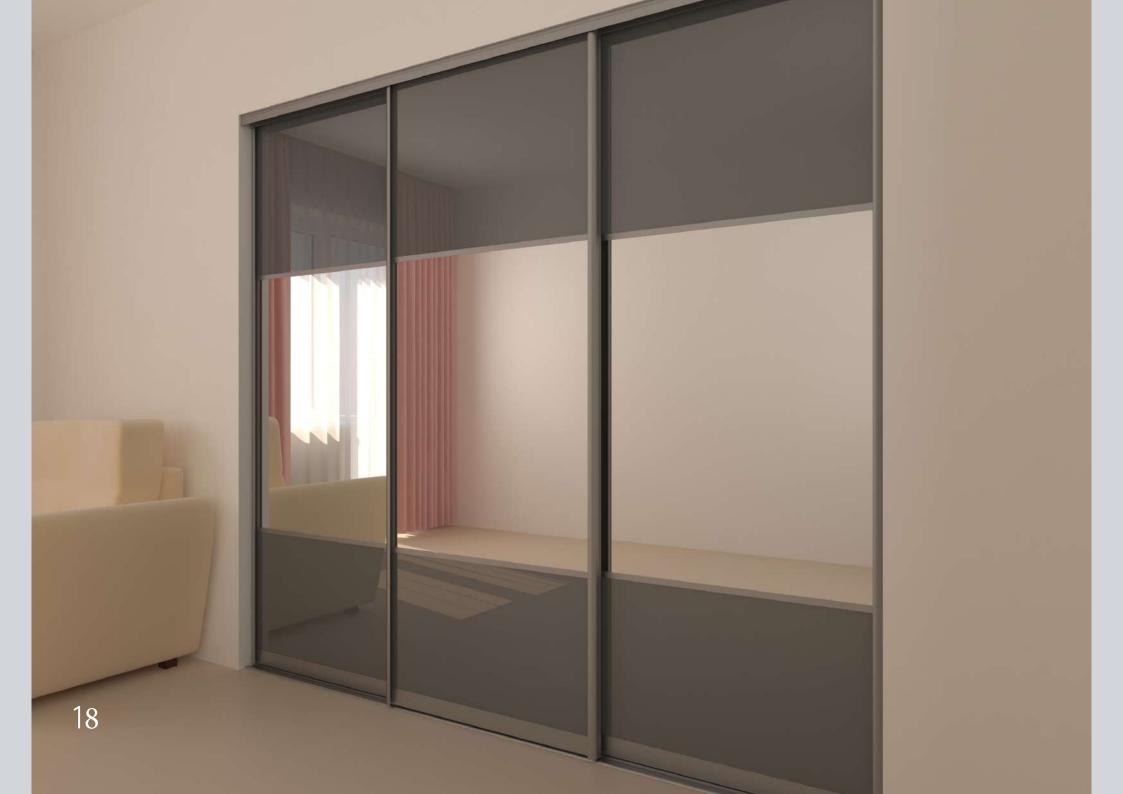

## ELEGANT AND CONTEMPORARY HINGED WARDROBES WITH A STYLISH FLAIR

OUR MODERN FITTED HINGED
WARDROBES ARE AVAILABLE IN A
VARIETY OF COLOR FINISHES, WOODS,
GLASS, AND MIRRORS. YOU CAN EVEN
OPT FOR FABRIC AND LEATHER
FINISHES FOR SPECIFIC PRODUCTS. WE
OFFERS A WIDE SELECTION OF
HANDLES, INCLUDING SLEEK SHORT
HANDLES, INTEGRATED HANDLES, OR
LONG HANDLES FOR HINGED
WARDROBES.