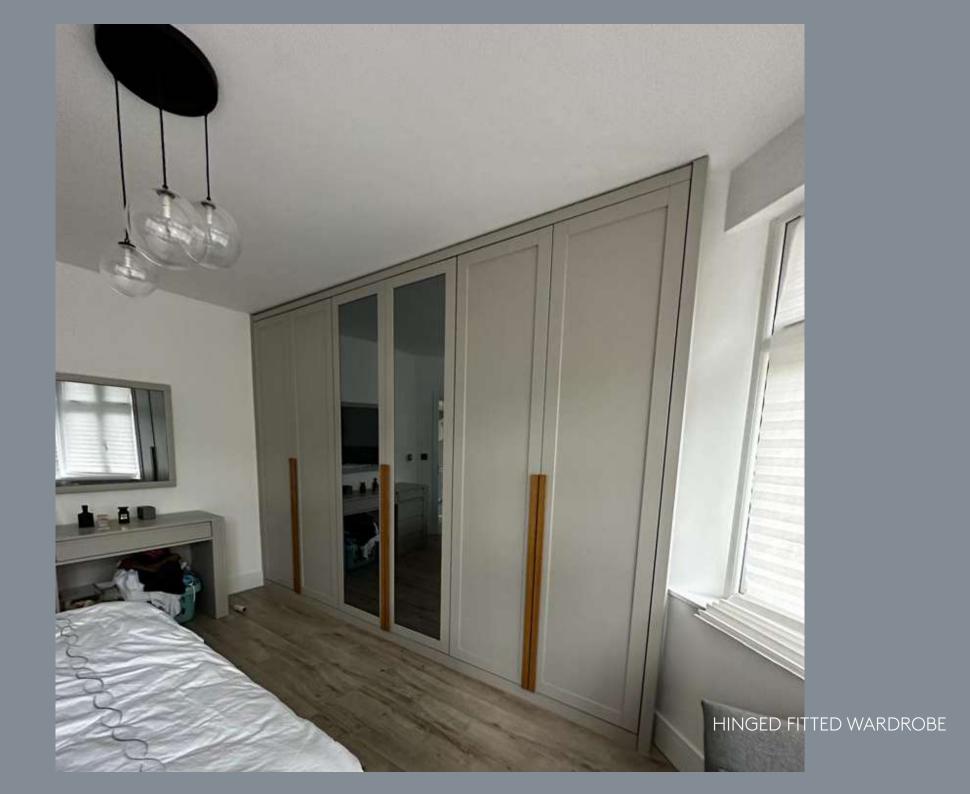

## ELEGANT AND CONTEMPORARY HINGED WARDROBES WITH A STYLISH FLAIR

OUR MODERN FITTED HINGED
WARDROBES ARE AVAILABLE IN A
VARIETY OF COLOR FINISHES, WOODS,
GLASS, AND MIRRORS. YOU CAN EVEN
OPT FOR FABRIC AND LEATHER
FINISHES FOR SPECIFIC PRODUCTS. WE
OFFERS A WIDE SELECTION OF
HANDLES, INCLUDING SLEEK SHORT
HANDLES, INTEGRATED HANDLES, OR
LONG HANDLES FOR HINGED
WARDROBES.