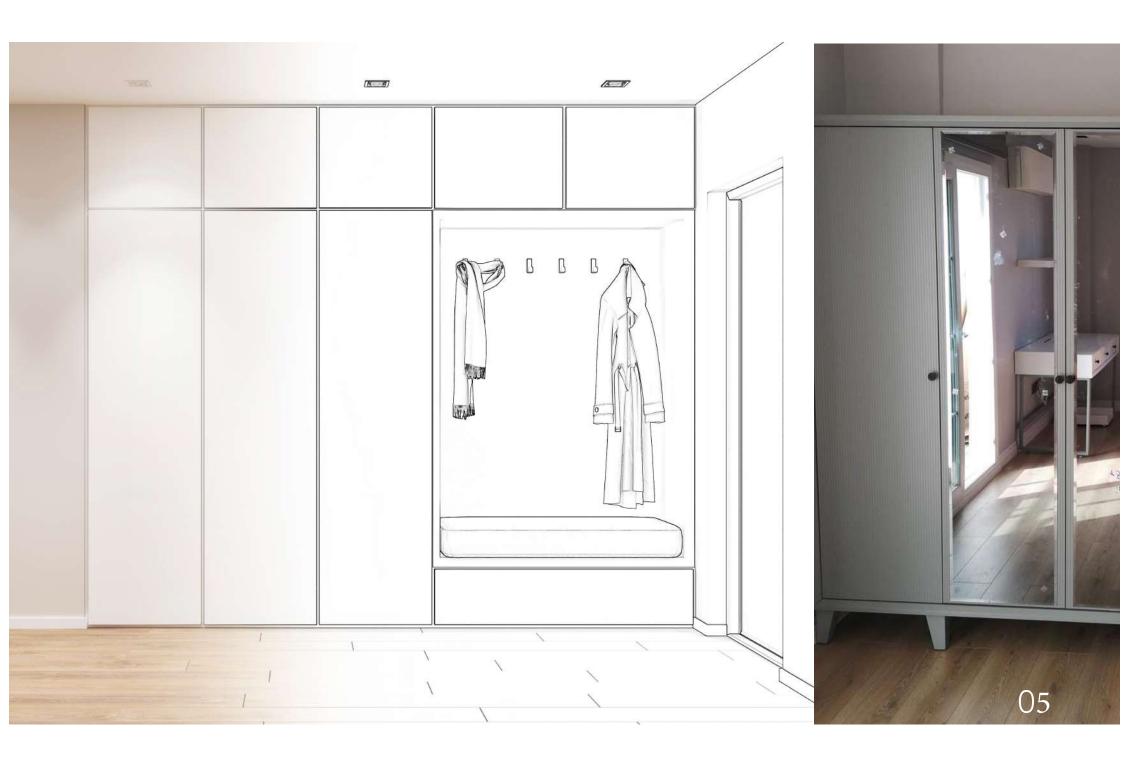

## ELEGANT AND CONTEMPORARY HINGED WARDROBES WITH A STYLISH FLAIR

OUR MODERN FITTED HINGED
WARDROBES ARE AVAILABLE IN A
VARIETY OF COLOR FINISHES, WOODS,
GLASS, AND MIRRORS. YOU CAN EVEN
OPT FOR FABRIC AND LEATHER
FINISHES FOR SPECIFIC PRODUCTS. WE
OFFERS A WIDE SELECTION OF
HANDLES, INCLUDING SLEEK SHORT
HANDLES, INTEGRATED HANDLES, OR
LONG HANDLES FOR HINGED
WARDROBES.