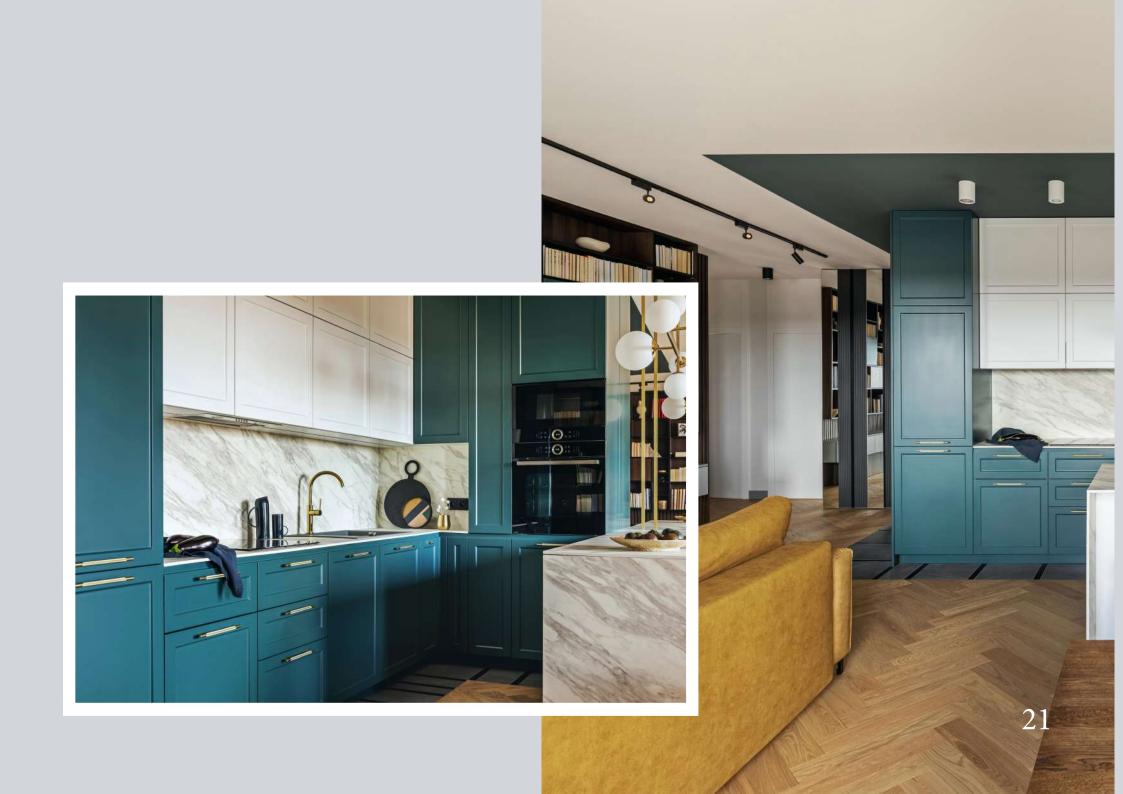

OF A PERSON. THIS ATTITUDE SHAPES OUR CLIENT INTERACTIONS, ENCOURAGING IDEAS THAT ENHANCE AND REFINE OUR WORK STRUCTURES AND TECHNIQUES. AT TURQUOISE FURNITURE, WE TAKE PRIDE IN FOSTERING THIS INNOVATIVE SPIRIT AND APPROACH EACH PROJECT WITH A COMMITMENT TO CREATIVITY AND EXCELLENCE.

## CONTENTS

FITTED WARDROBES 01-18

KITCHEN DESIGNS 19-24

BESPOKE FURNITURE 24-25















## ELEGANT AND CONTEMPORARY HINGED WARDROBES WITH A STYLISH FLAIR

OUR MODERN FITTED HINGED
WARDROBES ARE AVAILABLE IN A
VARIETY OF COLOR FINISHES, WOODS,
GLASS, AND MIRRORS. YOU CAN EVEN
OPT FOR FABRIC AND LEATHER
FINISHES FOR SPECIFIC PRODUCTS. WE
OFFERS A WIDE SELECTION OF
HANDLES, INCLUDING SLEEK SHORT
HANDLES, INTEGRATED HANDLES, OR
LONG HANDLES FOR HINGED
WARDROBES.















## KITCHEN DESIGNS











KITCHEN DESIGNS