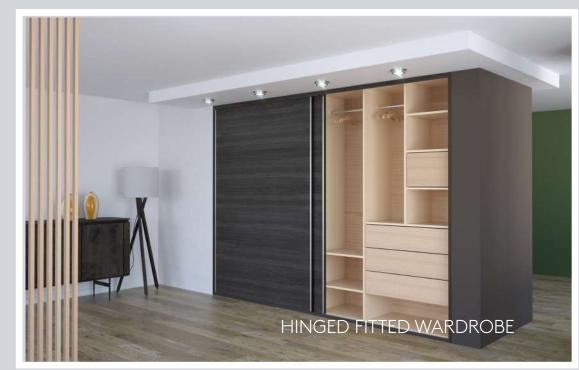

## ELEGANT AND CONTEMPORARY HINGED WARDROBES WITH A STYLISH FLAIR

OUR MODERN FITTED HINGED
WARDROBES ARE AVAILABLE IN A
VARIETY OF COLOR FINISHES, WOODS,
GLASS, AND MIRRORS. YOU CAN EVEN
OPT FOR FABRIC AND LEATHER
FINISHES FOR SPECIFIC PRODUCTS. WE
OFFERS A WIDE SELECTION OF
HANDLES, INCLUDING SLEEK SHORT
HANDLES, INTEGRATED HANDLES, OR
LONG HANDLES FOR HINGED
WARDROBES.