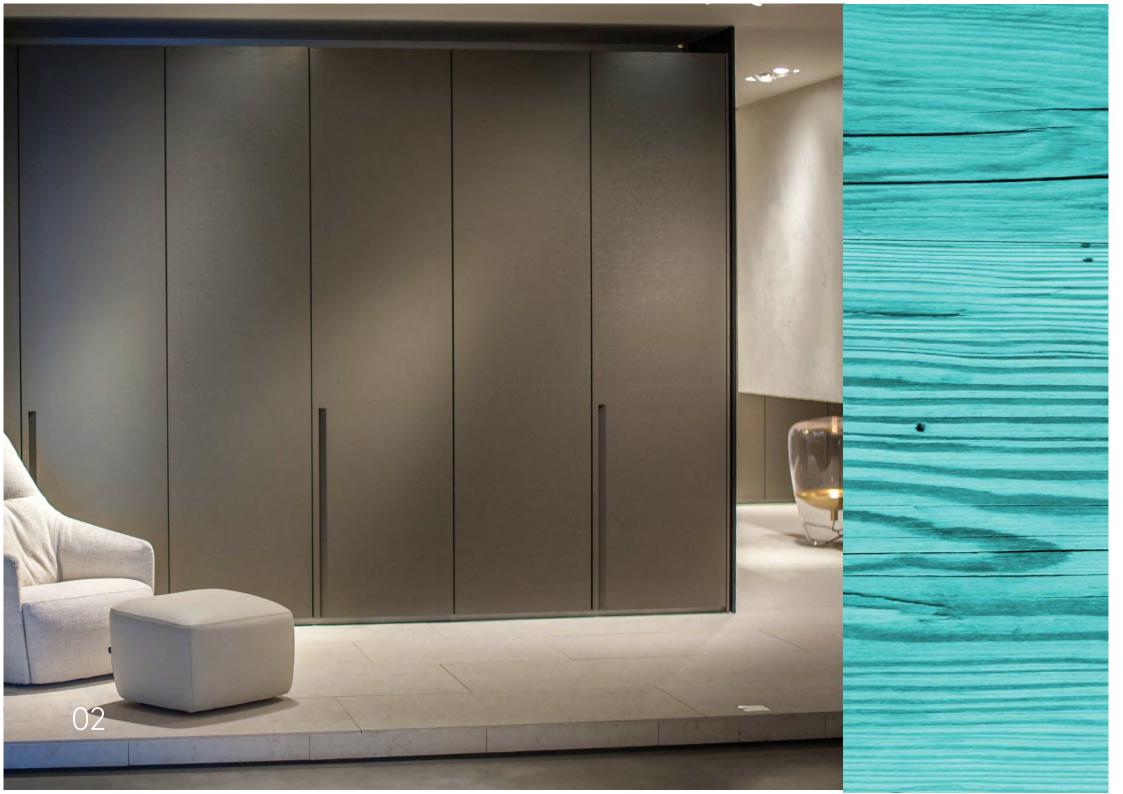

## ELEGANT AND CONTEMPORARY HINGED WARDROBES WITH A STYLISH FLAIR

OUR MODERN FITTED HINGED
WARDROBES ARE AVAILABLE IN A
VARIETY OF COLOR FINISHES, WOODS,
GLASS, AND MIRRORS. YOU CAN EVEN
OPT FOR FABRIC AND LEATHER
FINISHES FOR SPECIFIC PRODUCTS. WE
OFFERS A WIDE SELECTION OF
HANDLES, INCLUDING SLEEK SHORT
HANDLES, INTEGRATED HANDLES, OR
LONG HANDLES FOR HINGED
WARDROBES.