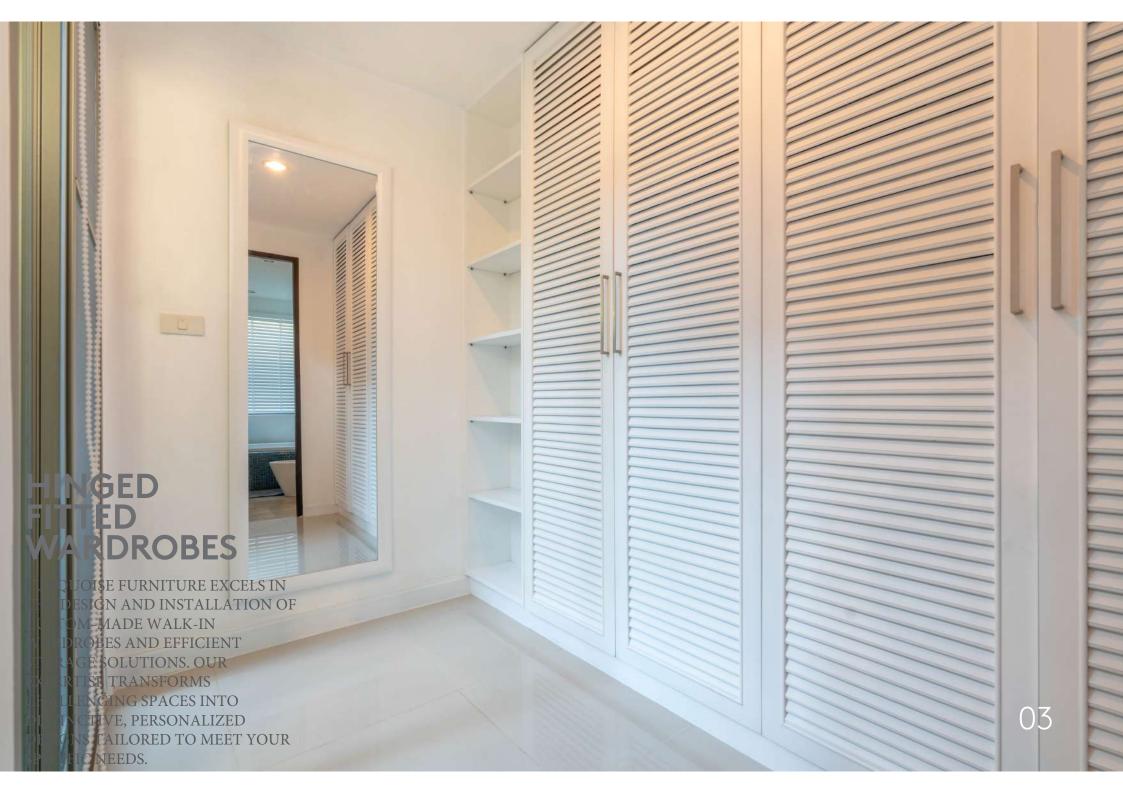

## ELEGANT AND CONTEMPORARY HINGED WARDROBES WITH A STYLISH FLAIR

OUR MODERN FITTED HINGED
WARDROBES ARE AVAILABLE IN A
VARIETY OF COLOR FINISHES, WOODS,
GLASS, AND MIRRORS. YOU CAN EVEN
OPT FOR FABRIC AND LEATHER
FINISHES FOR SPECIFIC PRODUCTS. WE
OFFERS A WIDE SELECTION OF
HANDLES, INCLUDING SLEEK SHORT
HANDLES, INTEGRATED HANDLES, OR
LONG HANDLES FOR HINGED
WARDROBES.