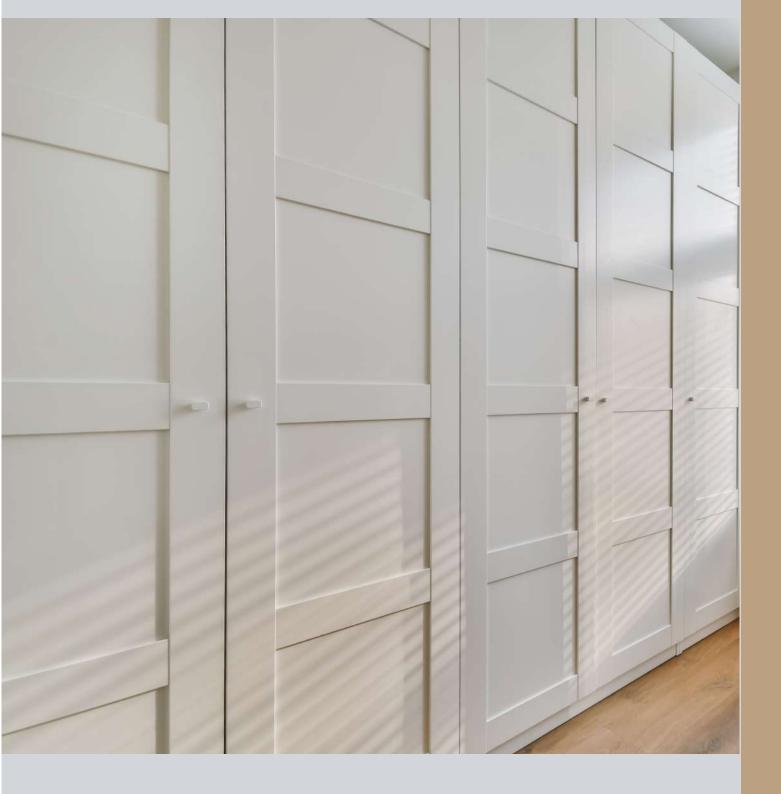

## ELEGANT AND CONTEMPORARY HINGED WARDROBES WITH A STYLISH FLAIR

OUR MODERN FITTED HINGED
WARDROBES ARE AVAILABLE IN A
VARIETY OF COLOR FINISHES, WOODS,
GLASS, AND MIRRORS. YOU CAN EVEN
OPT FOR FABRIC AND LEATHER
FINISHES FOR SPECIFIC PRODUCTS. WE
OFFERS A WIDE SELECTION OF
HANDLES, INCLUDING SLEEK SHORT
HANDLES, INTEGRATED HANDLES, OR
LONG HANDLES FOR HINGED
WARDROBES.